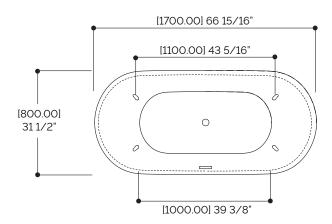

### FEATURES

- Made in Italy
- A modern interpretation of a classic claw-foot bathtub
- Comfortable rounded edges
- $\cdot$  Cristalplant  $^{\scriptscriptstyle \otimes}$  solid surface tub sourced from the Italian Dolomites
- Corn Biobased® sustainable manufacturing
- Resistant to yellowing and thermal shock
- Easy maintenance and repairable antibacterial surface
- Matte smooth surface pleasant to the touch
- Color matching pop-up drain included
- Integrated overflow
- Color match with StoneTouch basins and shower bases\*
- Weight: 58 kg (128 lb)
- Capacity: 300 L (80 gal)