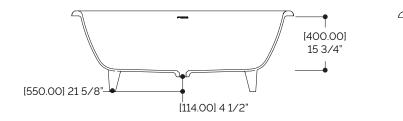

## ELTON FREESTANDING BATHTUB #66002

- Weight: 58 kg (128 lb)
- Capacity: 300 L (80 gal)

\*Slight variance in color may occur.

StoneTouch cannot be held responsible for any technical or typographical errors or omissions contained within this document and reserves the right to make changes without prior notice.