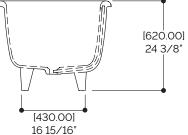

### FEATURES

- Made in Italy
- A modern interpretation of a classic claw-foot bathtub
- Comfortable rounded edges
- $\cdot$  Cristalplant  $^{\scriptscriptstyle \otimes}$  solid surface tub sourced from the Italian Dolomites
- Corn Biobased® sustainable manufacturing
- Resistant to yellowing and thermal shock
- Easy maintenance and repairable antibacterial surface
- Matte smooth surface pleasant to the touch
- Color matching pop-up drain included
- Integrated overflow
- Color match with StoneTouch basins and shower bases\*
- Weight: 58 kg (128 lb)
- Capacity: 300 L (80 gal)