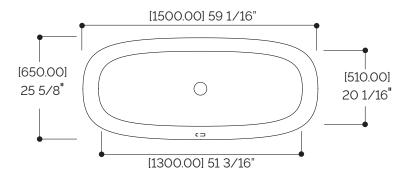

# SPECIFICATION SHEET

### FIFTYNINE FREESTANDING BATHTUB

#59000

#### **FEATURES**

- · Made in Italy
- 59" length, can fit snugly in a standard alcove
- Cristalplant® solid surface tub sourced from the Italian Dolomites
- · Corn Biobased® sustainable manufacturing
- Resistant to yellowing and thermal shock
- Easy maintenance and repairable antibacterial surface
- · Matte smooth surface pleasant to the touch
- · Color matching pop-up drain included
- · Integrated overflow
- · Color match with StoneTouch basins and shower bases\*
- Weight: 75 kg (165 lb)
- · Capacity: 250 L (66 gal)