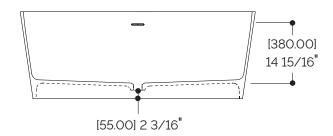

### FIFTYNINE FREESTANDING BATHTUB

#59000

#### **FEATURES**

- · Made in Italy
- 59" length, can fit snugly in a standard alcove
- Cristalplant® solid surface tub sourced from the Italian Dolomites
- · Corn Biobased® sustainable manufacturing
- Resistant to yellowing and thermal shock
- Easy maintenance and repairable antibacterial surface
- · Matte smooth surface pleasant to the touch
- · Color matching pop-up drain included
- · Integrated overflow
- · Color match with StoneTouch basins and shower bases\*
- Weight: 75 kg (165 lb)
- · Capacity: 250 L (66 gal)

## FIFTYNINE FREESTANDING BATHTUB

#59000

- Weight: 75 kg (165 lb)
- Capacity: 250 L (66 gal)

StoneTouch cannot be held responsible for any technical or typographical errors or omissions contained within this document and reserves the right to make changes without prior notice.