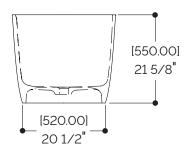

### FIFTYNINE FREESTANDING BATHTUB

#59000

#### **FEATURES**

- · Made in Italy
- 59" length, can fit snugly in a standard alcove
- Cristalplant® solid surface tub sourced from the Italian Dolomites
- · Corn Biobased® sustainable manufacturing
- Resistant to yellowing and thermal shock
- Easy maintenance and repairable antibacterial surface
- · Matte smooth surface pleasant to the touch
- · Color matching pop-up drain included
- · Integrated overflow
- · Color match with StoneTouch basins and shower bases\*
- Weight: 75 kg (165 lb)
- · Capacity: 250 L (66 gal)

## FIFTYNINE FREESTANDING BATHTUB

#59000

- Weight: 75 kg (165 lb)
- Capacity: 250 L (66 gal)

StoneTouch cannot be held responsible for any technical or typographical errors or omissions contained within this document and reserves the right to make changes without prior notice.