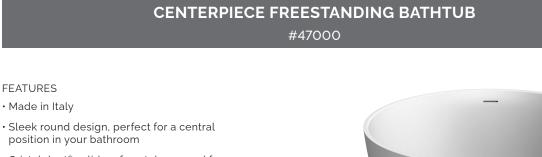

### CENTERPIECE FREESTANDING BATHTUB #47000

- Weight: 86 kg (190 lb)
- Capacity: 330 L (87 gal)

\*Slight variance in color may occur.

StoneTouch cannot be held responsible for any technical or typographical errors or omissions contained within this document and reserves the right to make changes without prior notice.

position in your bathroom

- Color match with StoneTouch basins and shower bases\*
- Weight: 86 kg (190 lb)
- Capacity: 330 L (87 gal)