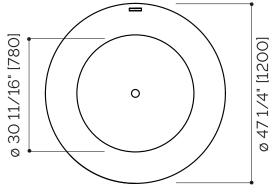

### CENTERPIECE FREESTANDING BATHTUB #47000

- Weight: 86 kg (190 lb)
- Capacity: 330 L (87 gal)

\*Slight variance in color may occur.

StoneTouch cannot be held responsible for any technical or typographical errors or omissions contained within this document and reserves the right to make changes without prior notice.