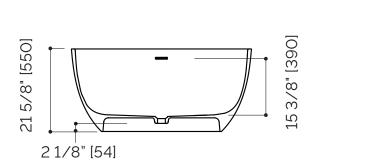

### CENTERPIECE FREESTANDING BATHTUB #47000

- Weight: 86 kg (190 lb)
- Capacity: 330 L (87 gal)

\*Slight variance in color may occur.

StoneTouch cannot be held responsible for any technical or typographical errors or omissions contained within this document and reserves the right to make changes without prior notice.