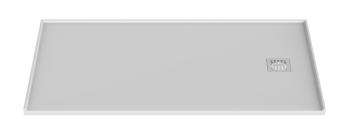

## WATERPROOF SHOWER BASE 60" x 32"

#CO6032RD (flange 3 sides – drain on the right)

#### **FEATURES**

- · Made in Italy
- Designed for retrofitting in existing bathtub spaces
- 3-sided flanged design (hidden) to prevent water overflow and leaks
- Cristalplant® solid surface with a high resistance Ceramilux® coating
- · Sourced from the Italian Dolomites
- Corn Biobased® sustainable fabrication
- Anti-slip grade 3, ensuring a safer shower experience
- · Antibacterial shield that inhibits growth of harmful bacteria
- · Antifungal and virucidal to ensure a hygienic shower experience
- Versatile installation: above or flush to the floor (ADA compliant)
- · Color matching drain cover included
- · Slate texture comfortable to the foot
- Color match with StoneTouch bathtubs and basins\*

"Ideal for bathtub replacement"