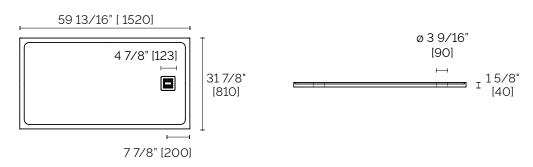

## WATERPROOF SHOWER BASE 60" x 32"

#CO6032RD (flange 3 sides – drain on the right)

#### **FEATURES**

- · Made in Italy
- Designed for retrofitting in existing bathtub spaces
- 3-sided flanged design (hidden) to prevent water overflow and leaks
- Cristalplant® solid surface with a high resistance Ceramilux® coating
- · Sourced from the Italian Dolomites
- Corn Biobased® sustainable fabrication
- Anti-slip grade 3, ensuring a safer shower experience
- · Antibacterial shield that inhibits growth of harmful bacteria
- · Antifungal and virucidal to ensure a hygienic shower experience
- Versatile installation: above or flush to the floor (ADA compliant)
- · Color matching drain cover included
- · Slate texture comfortable to the foot
- Color match with StoneTouch bathtubs and basins\*