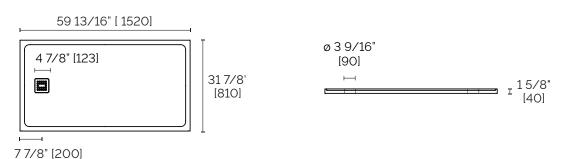

## WATERPROOF SHOWER BASE 60" x 32"

#CO6032LD (flange 3 sides - drain on the left)

#### **FEATURES**

- · Made in Italy
- Designed for retrofitting in existing bathtub spaces
- 3-sided flanged design (hidden) to prevent water overflow and leaks
- Cristalplant® solid surface with a high resistance Ceramilux® coating
- · Sourced from the Italian Dolomites
- Corn Biobased® sustainable fabrication
- Anti-slip grade 3, ensuring a safer shower experience
- · Antibacterial shield that inhibits growth of harmful bacteria
- · Antifungal and virucidal to ensure a hygienic shower experience
- Versatile installation: above or flush to the floor (ADA compliant)
- · Color matching drain cover included
- · Slate texture comfortable to the foot
- Color match with StoneTouch bathtubs and basins\*