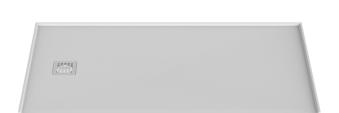

## WATERPROOF SHOWER BASE 60" x 32"

#CO6032LD (flange 3 sides - drain on the left)

#### **FEATURES**

- · Made in Italy
- Designed for retrofitting in existing bathtub spaces
- 3-sided flanged design (hidden) to prevent water overflow and leaks
- Cristalplant® solid surface with a high resistance Ceramilux® coating
- · Sourced from the Italian Dolomites
- Corn Biobased® sustainable fabrication
- Anti-slip grade 3, ensuring a safer shower experience
- · Antibacterial shield that inhibits growth of harmful bacteria
- · Antifungal and virucidal to ensure a hygienic shower experience
- Versatile installation: above or flush to the floor (ADA compliant)
- · Color matching drain cover included
- · Slate texture comfortable to the foot
- Color match with StoneTouch bathtubs and basins\*

"Ideal for bathtub replacement"