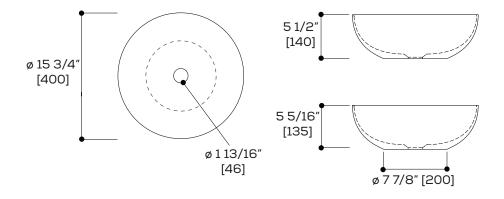

# SPECIFICATION SHEET

## **VASO COUNTERTOP BASIN**

#VAS16

#### **FEATURES**

- · Made in Italy
- Round shape
- Cristalplant® solid surface basin sourced from the Italian Dolomites
- · Corn Biobased® sustainable manufacturing
- Resistant to yellowing and thermal shock
- Easy maintenance and repairable
- · Antibacterial surface
- · Matte smooth surface pleasant to the touch
- · Color match with StoneTouch bathtubs and shower bases\*



## **FINISHES**





Grey matte (GRMT)



Black matte (BKMT)

### CERTIFICATIONS







<sup>\*</sup>Slight variance in color may occur.

StoneTouch cannot be held responsible for any technical or typographical errors or omissions contained within this document and reserves the right to make changes without prior notice.