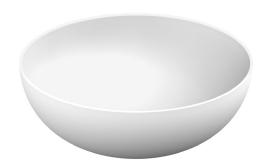

## **VASO COUNTERTOP BASIN**

#VAS16

#### **FEATURES**

- · Made in Italy
- Round shape
- Cristalplant® solid surface basin sourced from the Italian Dolomites
- · Corn Biobased® sustainable manufacturing
- Resistant to yellowing and thermal shock
- Easy maintenance and repairable
- · Antibacterial surface
- · Matte smooth surface pleasant to the touch
- · Color match with StoneTouch bathtubs and shower bases\*