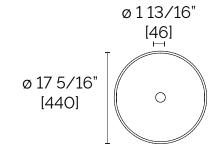

# SPECIFICATION SHEET

# TÈ FREE-STANDING BASIN

## #TE17

#### **FEATURES**

- · Made in Italy
- · Round shape
- · Wall or floor drain installation
- Cristalplant® solid surface basin sourced from the Italian Dolomites
- · Corn Biobased® sustainable manufacturing
- · Resistant to yellowing and thermal shock
- Easy maintenance and repairable
- · Antibacterial surface
- Matte smooth surface pleasant to the touch
- · Color match with StoneTouch bathtubs and shower bases\*



# **FINISHES**







### CERTIFICATIONS









StoneTouch cannot be held responsible for any technical or typographical errors or omissions contained within this document and reserves the right to make changes without prior notice.

<sup>\*</sup>Slight variance in color may occur.