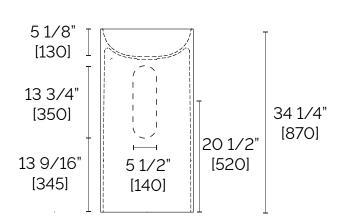

# SPECIFICATION SHEET

# TÈ FREE-STANDING BASIN

## #TE17

#### **FEATURES**

- · Made in Italy
- · Round shape
- · Wall or floor drain installation
- Cristalplant® solid surface basin sourced from the Italian Dolomites
- · Corn Biobased® sustainable manufacturing
- · Resistant to yellowing and thermal shock
- Easy maintenance and repairable
- · Antibacterial surface
- Matte smooth surface pleasant to the touch
- · Color match with StoneTouch bathtubs and shower bases\*



# **FINISHES**







### CERTIFICATIONS









StoneTouch cannot be held responsible for any technical or typographical errors or omissions contained within this document and reserves the right to make changes without prior notice.

<sup>\*</sup>Slight variance in color may occur.