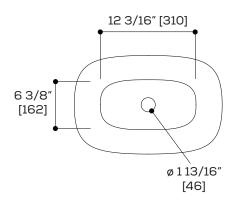

## SPECIFICATION SHEET

# ONDA COUNTERTOP BASIN

### #OND1912

#### **FEATURES**

- · Made in Italy
- · Rounded rectangular shape
- Cristalplant® solid surface basin sourced from the Italian Dolomites
- · Corn Biobased® sustainable manufacturing
- Resistant to yellowing and thermal shock
- Easy maintenance and repairable
- · Antibacterial surface
- $\cdot$  Matte smooth surface pleasant to the touch
- · Color match with StoneTouch bathtubs and shower bases\*



#### **FINISHES**





Grey matte (GRMT)



#### **CERTIFICATIONS**









StoneTouch cannot be held responsible for any technical or typographical errors or omissions contained within this document and reserves the right to make changes without prior notice.

<sup>\*</sup>Slight variance in color may occur.