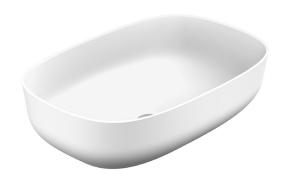

# ONDA COUNTERTOP BASIN

### #OND1912

#### **FEATURES**

- · Made in Italy
- · Rounded rectangular shape
- Cristalplant® solid surface basin sourced from the Italian Dolomites
- · Corn Biobased® sustainable manufacturing
- Resistant to yellowing and thermal shock
- Easy maintenance and repairable
- · Antibacterial surface
- $\cdot$  Matte smooth surface pleasant to the touch
- · Color match with StoneTouch bathtubs and shower bases\*