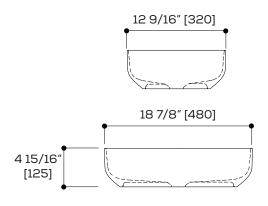

## SPECIFICATION SHEET

# ONDA COUNTERTOP BASIN

### #OND1912

#### **FEATURES**

- · Made in Italy
- · Rounded rectangular shape
- Cristalplant® solid surface basin sourced from the Italian Dolomites
- · Corn Biobased® sustainable manufacturing
- Resistant to yellowing and thermal shock
- Easy maintenance and repairable
- · Antibacterial surface
- $\cdot$  Matte smooth surface pleasant to the touch
- · Color match with StoneTouch bathtubs and shower bases\*



#### **FINISHES**





Grey matte (GRMT)



#### **CERTIFICATIONS**









StoneTouch cannot be held responsible for any technical or typographical errors or omissions contained within this document and reserves the right to make changes without prior notice.

<sup>\*</sup>Slight variance in color may occur.