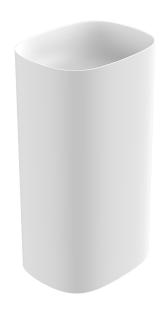

## **TO FREE-STANDING BASIN**

**#IO1915** 

### **FEATURES**

- · Made in Italy
- · Rounded rectangular shape
- · Wall or floor drain installation
- Cristalplant® solid surface basin sourced from the Italian Dolomites
- · Corn Biobased® sustainable manufacturing
- Resistant to yellowing and thermal shock
- Easy maintenance and repairable
- Antibacterial surface
- Matte smooth surface pleasant to the touch
- · Color match with StoneTouch bathtubs and shower bases\*