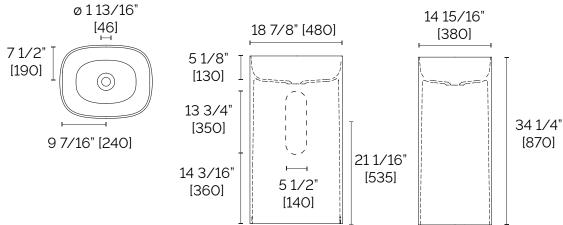

## **TO FREE-STANDING BASIN**

**#IO1915** 

### **FEATURES**

- · Made in Italy
- · Rounded rectangular shape
- · Wall or floor drain installation
- Cristalplant® solid surface basin sourced from the Italian Dolomites
- · Corn Biobased® sustainable manufacturing
- Resistant to yellowing and thermal shock
- Easy maintenance and repairable
- Antibacterial surface
- Matte smooth surface pleasant to the touch
- · Color match with StoneTouch bathtubs and shower bases\*