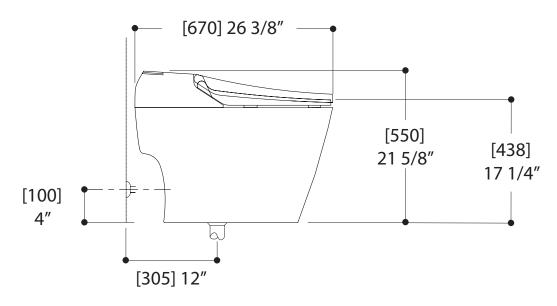

## **iKLEEN 2**#IKLO2AWH

#### **FEATURES**

- · Made in South Korea
- · Tankless design
- · Antibacterial stainless nozzle
- Remote control
- · Soft close seat
- · Smart Functions:
  - o Auto Flush
  - o Heated seat
  - o Warm air dryer
  - o Turbo Wash: can relieves constipation
  - o Posterior wash
  - o Feminine wash
  - o LED Night Light
  - o Deodorization with electrostatic technology
- Short circuit protection and power-saving technology