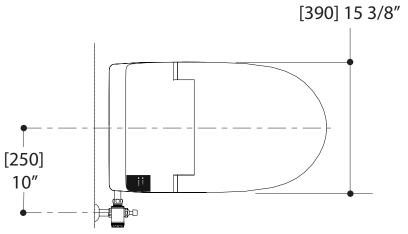

## **iKLEEN 2**#IKLO2AWH

#### **FEATURES**

- · Made in South Korea
- · Tankless design
- · Antibacterial stainless nozzle
- Remote control
- · Soft close seat
- · Smart Functions:
  - o Auto Flush
  - o Heated seat
  - o Warm air dryer
  - o Turbo Wash: can relieves constipation
  - o Posterior wash
  - o Feminine wash
  - o LED Night Light
  - o Deodorization with electrostatic technology
- Short circuit protection and power-saving technology