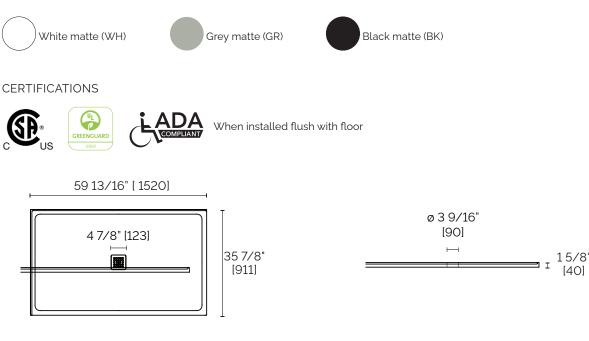

## SPECIFICATION SHEET

## WATERPROOF SHOWER BASE 60" x 36" #CO6036L2 (flange on 2 sides – left)

## FEATURES

- Made in Italy
- 2-sided flanged design (hidden) to prevent water overflow and leaks
- Cristalplant^ ${\ensuremath{\mathbb B}}$  solid surface with a high resistance Ceramilux  $^{\ensuremath{\mathbb B}}$  coating
- Sourced from the Italian Dolomites
- Corn Biobased<sup>®</sup> sustainable fabrication
- Anti-slip grade 3, ensuring a safer shower experience
- Antibacterial shield that inhibits growth of harmful bacteria
- Antifungal and virucidal to ensure a hygienic shower experience
- · Versatile installation: above or flush to the floor (ADA compliant)
- Color matching drain cover included
- Slate texture comfortable to the foot
- Color match with StoneTouch bathtubs and basins\*

## **FINISHES**

\*Slight variance in color may occur.

StoneTouch cannot be held responsible for any technical or typographical errors or omissions contained within this document and reserves the right to make changes without prior notice.