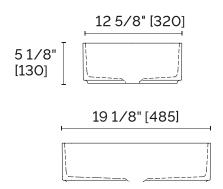

# **CASTEL COUNTERTOP BASIN**

#CAS1912

#### **FEATURES**

- · Made in Italy
- · Rectangular shape
- Cristalplant® solid surface basin sourced from the Italian Dolomites
- · Corn Biobased® sustainable manufacturing
- Resistant to yellowing and thermal shock
- Easy maintenance and repairable
- · Antibacterial surface
- $\cdot$  Matte smooth surface pleasant to the touch
- · Color match with StoneTouch bathtubs and shower bases\*