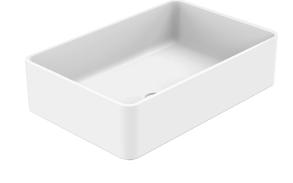

# **CASTEL COUNTERTOP BASIN**

#CAS1912

#### **FEATURES**

- · Made in Italy
- · Rectangular shape
- Cristalplant® solid surface basin sourced from the Italian Dolomites
- · Corn Biobased® sustainable manufacturing
- Resistant to yellowing and thermal shock
- Easy maintenance and repairable
- · Antibacterial surface
- $\cdot$  Matte smooth surface pleasant to the touch
- · Color match with StoneTouch bathtubs and shower bases\*