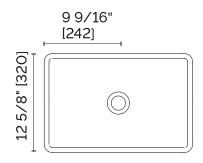

# **CASTEL COUNTERTOP BASIN**

#CAS1912

#### **FEATURES**

- · Made in Italy
- · Rectangular shape
- Cristalplant® solid surface basin sourced from the Italian Dolomites
- · Corn Biobased® sustainable manufacturing
- Resistant to yellowing and thermal shock
- Easy maintenance and repairable
- · Antibacterial surface
- $\cdot$  Matte smooth surface pleasant to the touch
- · Color match with StoneTouch bathtubs and shower bases\*