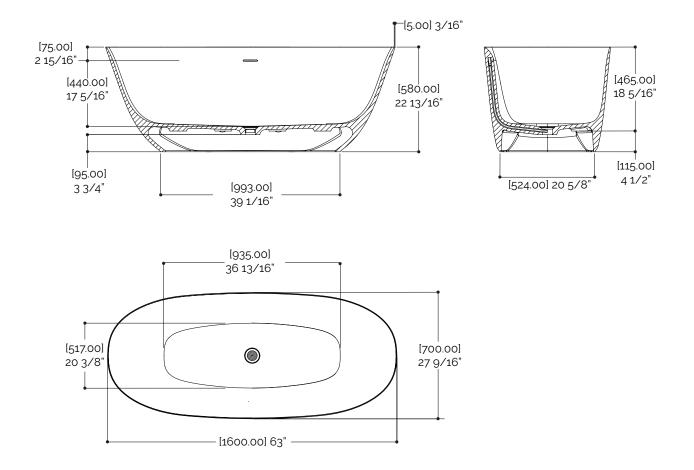

### **PORTOFINO FREESTANDING BATHTUB** #63000

### PORTOFINO FREESTANDING BATHTUB #63000

• Weight: 108 kg (238 lb)

• Capacity: 240 L (63 gal)

\*Slight variance in color may occur.

StoneTouch cannot be held responsible for any technical or typographical errors or omissions contained within this document and reserves the right to make changes without prior notice.